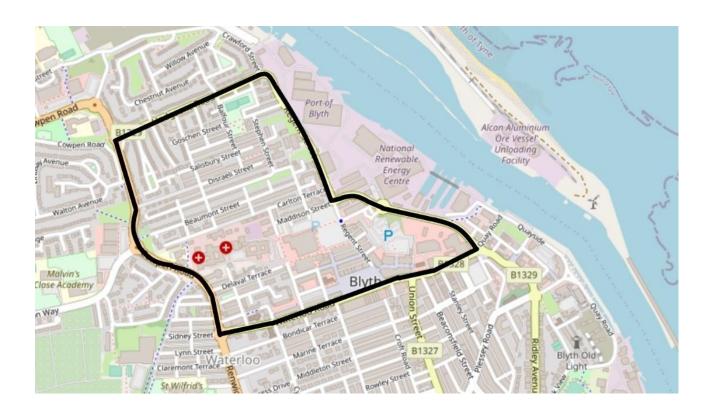

## Map of proposed area



## Street names included in the proposed area

**Arcot Terrace** 

**Argyle Street** 

Arthur Street

**Athlone Court** 

**Balfour Street** 

**Beaumont Street** 

Bowes court

**Bowes Street** 

**Boyne Court** 

**Bridge Street** 

**Church Street** 

Commercial Road

**Delaval Terrace** 

Disraeli Street

**Durban Street** 

**Edward Street** 

Gladstone Street

Goschen Street

**Grieve Street** 

Hambledon Street

**Havelock Street** 

High Street

Hodgsons Road

**Keel Row** 

**Keelmans Terrace** 

Kerry Close

King street

Laburnum Avenue

Lilac Avenue

Maddison Street

**Market Street** 

Merton Square

Northumberland Court

**Parsons Street** 

**Portland Street** 

Regent Street

Salisbury Street

Seaforth Street

Silver Birch Close

Simpson Street

**Summers Street** 

**Thom